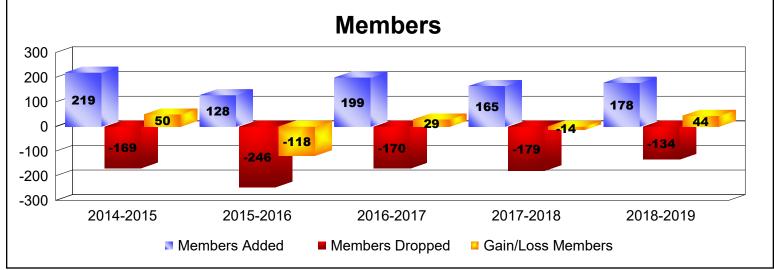

District 310 C

As of June 2019 Cumulative

| Year      | New<br>Clubs | Dropped<br>Clubs | Gain/<br>Loss<br>Clubs | New<br>Members | Charter<br>Members | Reinstate<br>Members | Transfer<br>Members | Total<br>Member<br>Added | Total<br>Members<br>Dropped | Gain/<br>Loss<br>Members |
|-----------|--------------|------------------|------------------------|----------------|--------------------|----------------------|---------------------|--------------------------|-----------------------------|--------------------------|
| 2014-2015 | 2            | 0                | 2                      | 146            | 50                 | 17                   | 6                   | 219                      | -169                        | 50                       |
| 2015-2016 | 1            | -1               | 0                      | 81             | 24                 | 21                   | 2                   | 128                      | -246                        | -118                     |
| 2016-2017 | 1            | 0                | 1                      | 151            | 31                 | 16                   | 1                   | 199                      | -170                        | 29                       |
| 2017-2018 | 1            | 0                | 1                      | 128            | 27                 | 8                    | 2                   | 165                      | -179                        | -14                      |
| 2018-2019 | 1            | -1               | 0                      | 137            | 31                 | 10                   | 0                   | 178                      | -134                        | 44                       |
| Average   | 1            | 0                | 1                      | 129            | 33                 | 14                   | 2                   | 178                      | -180                        | -2                       |