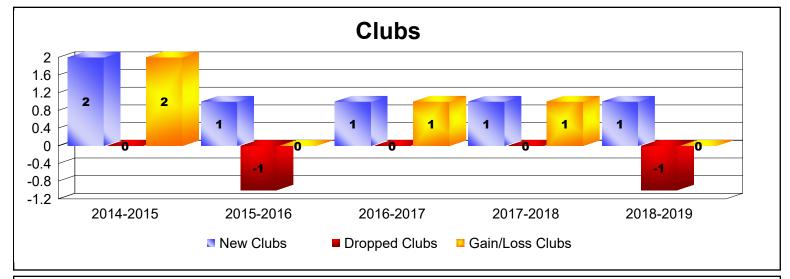

District 310 C

As of June 2019 Cumulative

| Year      | New<br>Clubs | Dropped<br>Clubs | Gain/<br>Loss<br>Clubs | New<br>Members | Charter<br>Members | Reinstate<br>Members | Transfer<br>Members | Total<br>Member<br>Added | Total<br>Members<br>Dropped | Gain/<br>Loss<br>Members |
|-----------|--------------|------------------|------------------------|----------------|--------------------|----------------------|---------------------|--------------------------|-----------------------------|--------------------------|
| 2014-2015 | 2            | 0                | 2                      | 146            | 50                 | 17                   | 6                   | 219                      | -169                        | 50                       |
| 2015-2016 | 1            | -1               | 0                      | 81             | 24                 | 21                   | 2                   | 128                      | -246                        | -118                     |
| 2016-2017 | 1            | 0                | 1                      | 151            | 31                 | 16                   | 1                   | 199                      | -170                        | 29                       |
| 2017-2018 | 1            | 0                | 1                      | 128            | 27                 | 8                    | 2                   | 165                      | -179                        | -14                      |
| 2018-2019 | 1            | -1               | 0                      | 137            | 31                 | 10                   | 0                   | 178                      | -134                        | 44                       |
| Average   | 1            | 0                | 1                      | 129            | 33                 | 14                   | 2                   | 178                      | -180                        | -2                       |